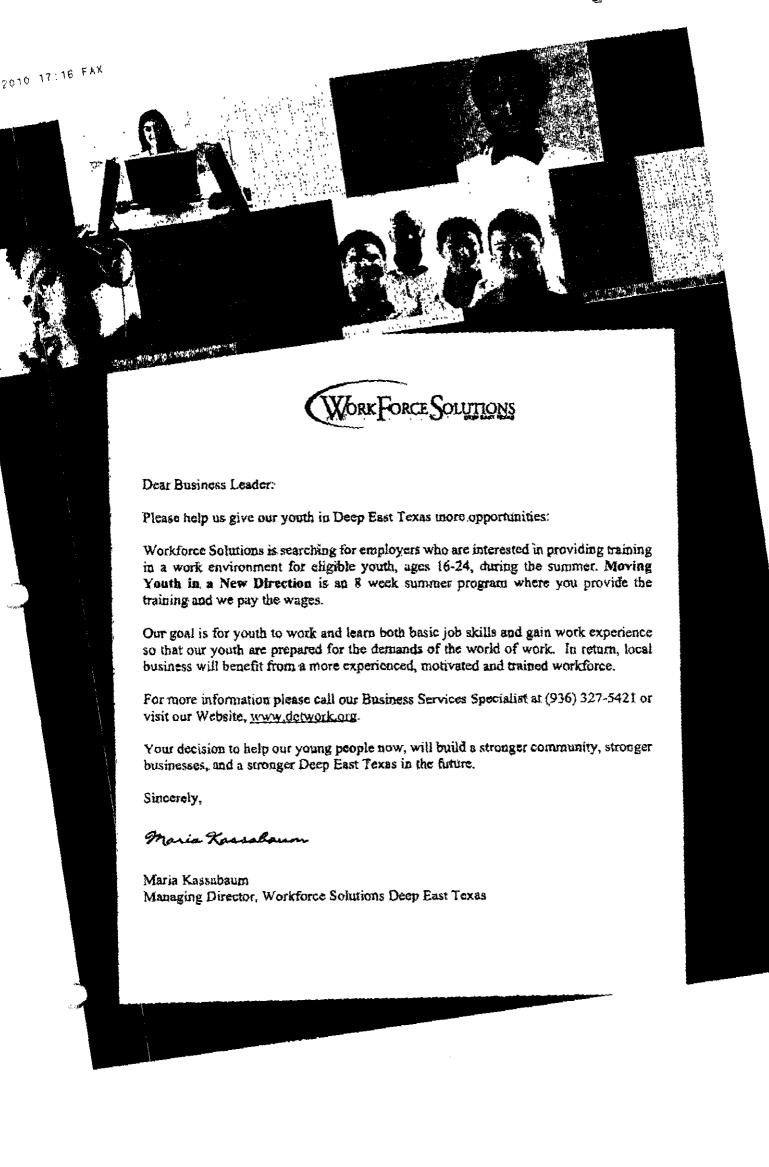

A motion was made by **Commissioner Nash** and seconded by **Commissioner Walston** to declare April 2010 as County Government Month. All voted yes and none no.

Kodi Owens, representative of the Summer WorkForce for the 2010 Summer Youth Program, presented information concerning changes in the program. Some of the main changes will be placing information on-line such as applications, time sheets and evaluations. Monitoring will probably be only once a month on site. A larger number of individuals will be eligible for the program, but the age limits are now 16-24. The deadline for applications from an individual is May 20 and for employers it is May 28.